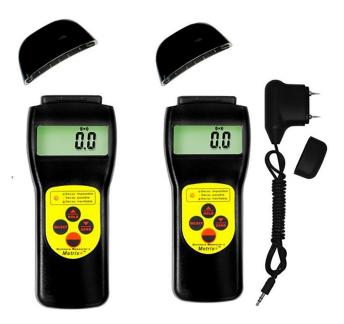

## MOISTURE METER

**MM-S & MM-S+** Pin type and search type

## Features

- Search type(non-contact) in MM-S
- Search type and pin type(contact) in MM-S+
- LED indication for moisture level
- Auto power off

## **Technical Specifications**

| Model                | Metrix+ MM-S & MM-S+ Probe                                                                                                |
|----------------------|---------------------------------------------------------------------------------------------------------------------------|
| Sensor type          | MM-S : Search (non-contact)<br>MM-S+ : Search (non-contact) & pin type (contact)                                          |
| Range                | 0~80%                                                                                                                     |
| Accuracy             | <u>+(</u> 0.5%n + 0.5)                                                                                                    |
| Resolution           | 0.1                                                                                                                       |
| Display              | LCD                                                                                                                       |
| LED Indicator        | Green LED represents a safe, air-dry state<br>Yellow LED represents a borderline state<br>Red LED represents a damp state |
| Operating Conditions | Temperature 0 ~ 50°C<br>Humidity <90% RH                                                                                  |
| Power Supply         | 4 x 1.5V AAA (UM – 4) batteries                                                                                           |
| Dimensions           | Main unit : 165 x 62 x 26 mm ; Sensor external : 71 x 65 x 22mm                                                           |
| Weight               | MM-S : 119g; MM-S+ : 175g                                                                                                 |
| Standard accessories | Main unit, probe(MM-S+), carrying case, operation manual                                                                  |
| Optional accessories | PC interface                                                                                                              |